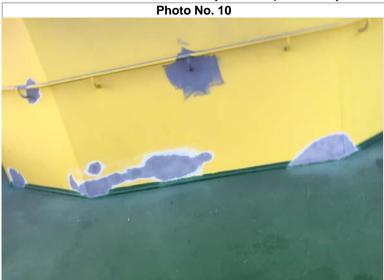

Example of surface preparation spotbalsting.

Exampel of first T/U exterior hull.

Exampel of spotblasting superstructure.

PHOTO REPORT - Astra Dry-Dock 6 april - 27 may

Exampel of spotblasting superstructure.