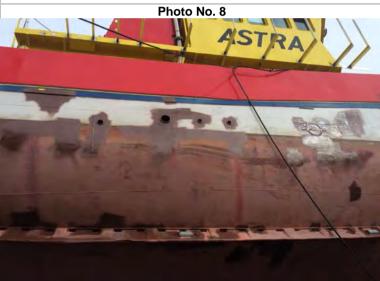

Indocking.

Condition of exterior hull after HP wash.

**PHOTO REPORT -**

Condition of exterior hull after HP wash.

Condition of exterior hull after HP wash.

Example of surface preparation spotbalsting.

PHOTO REPORT -