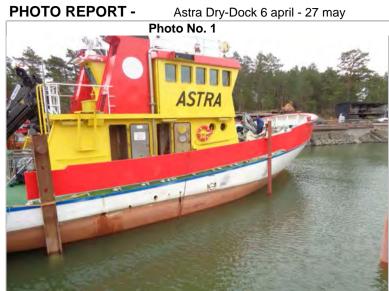

## Dry-dock report

Vessel: ASTRA

IMO: 8878192

Date: 6 May – 29 June 2017

Shipyard: Kållandsö Varv

Kållandsö Sweden

PHOTO REPORT -

Indocking.