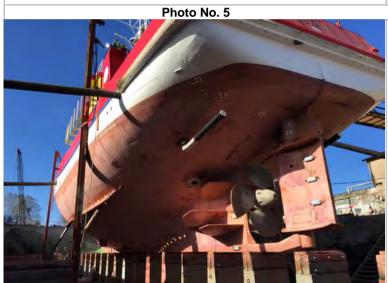

Indocking.

Condition of exterior hull after HP wash.

**PHOTO REPORT -**

Condition of exterior hull after HP wash.

Condition of exterior hull after HP wash.

Example of surface preparation spotbalsting.

PHOTO REPORT -