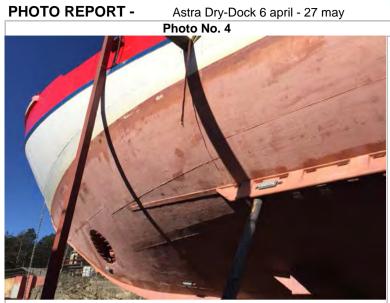

Indocking.

Condition of exterior hull after HP wash.

**PHOTO REPORT -**

Condition of exterior hull after HP wash.

Condition of exterior hull after HP wash.

Example of surface preparation spotbalsting.

PHOTO REPORT -