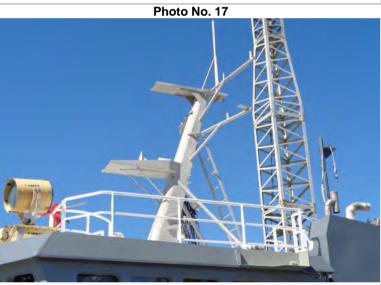

PHOTO REPORT - Astra Dry-Dock 6 april - 27 may

Full coat of antifouling compleated.

Mast blasting and painting compleated. Mast only mineralbased blasted.

Final full coat of exterior decks and bulwark interior.