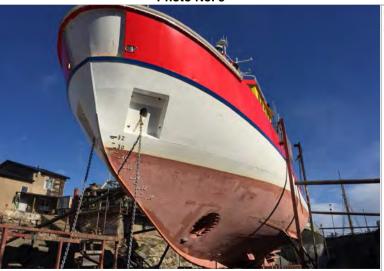

## Dry-dock report

Vessel: ASTRA

IMO: 8878192

Date: 6 May – 29 June 2017

Shipyard: Kållandsö Varv

Kållandsö Sweden

PHOTO REPORT -

Indocking.