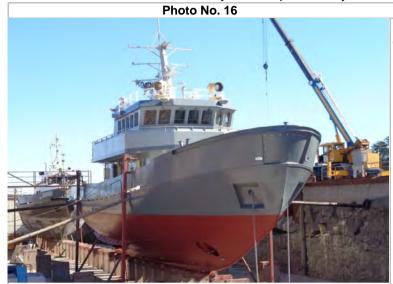

Paintwork in progress.

Exampel of touch up areas followed by stripe coat.

PHOTO REPORT - Astra Dry-Dock 6 april - 27 may

Paintwork in progress overview.

Superstructure paintwork in progress.

Photo No. 15

Final full coat at topsides and superstructure.