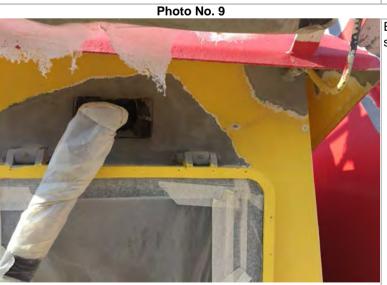

Example of surface preparation spotbalsting.

Exampel of first T/U exterior hull.

Exampel of spotblasting superstructure.

PHOTO REPORT - Astra Dry-Dock 6 april - 27 may

Exampel of spotblasting superstructure.