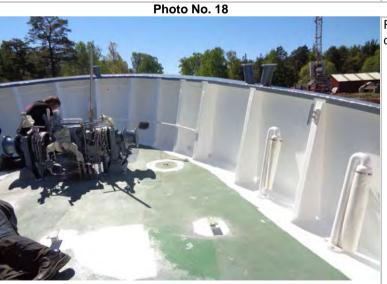

PHOTO REPORT - Astra Dry-Dock 6 april - 27 may

Full coat of antifouling compleated.

Mast blasting and painting compleated. Mast only mineralbased blasted.

Final full coat of exterior decks and bulwark interior.