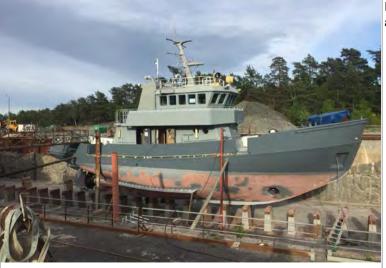

Paintwork in progress.

Exampel of touch up areas followed by stripe coat.

PHOTO REPORT - Astra Dry-Dock 6 april - 27 may

Paintwork in progress overview.

Superstructure paintwork in progress.

Photo No. 15

Final full coat at topsides and superstructure.