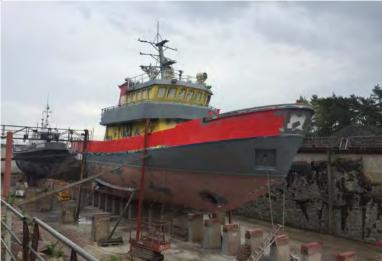

Paintwork in progress.

Exampel of touch up areas followed by stripe coat.

PHOTO REPORT - Astra Dry-Dock 6 april - 27 may

Paintwork in progress overview.

Superstructure paintwork in progress.

Photo No. 15

Final full coat at topsides and superstructure.