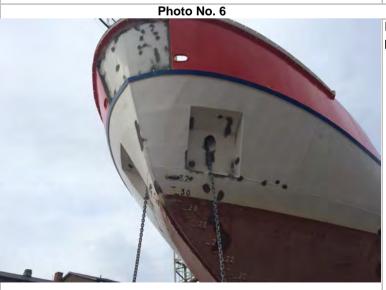

Indocking.

Condition of exterior hull after HP wash.

**PHOTO REPORT -**

Condition of exterior hull after HP wash.

Condition of exterior hull after HP wash.

Example of surface preparation spotbalsting.

PHOTO REPORT -