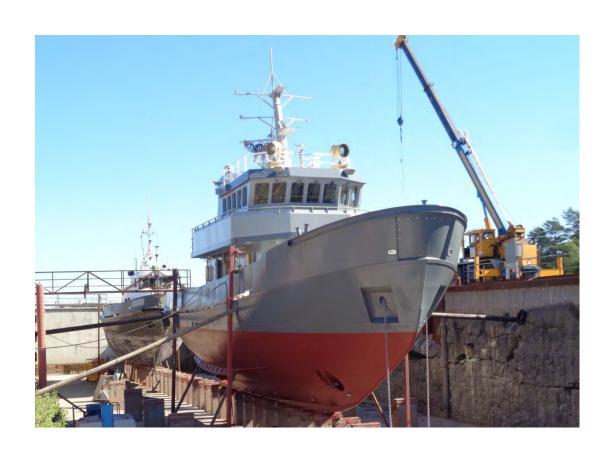

## Dry-dock report

Vessel: ASTRA

IMO: 8878192

Date: 6 May – 29 June 2017

Shipyard: Kållandsö Varv

Kållandsö Sweden

PHOTO REPORT -

Indocking.