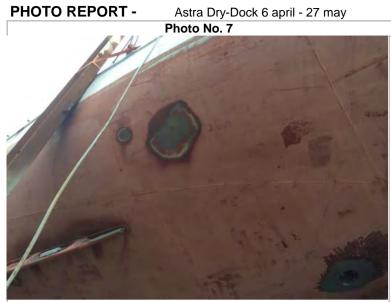

Indocking.

Condition of exterior hull after HP wash.

**PHOTO REPORT -**

Condition of exterior hull after HP wash.

Condition of exterior hull after HP wash.

Example of surface preparation spotbalsting.

PHOTO REPORT -